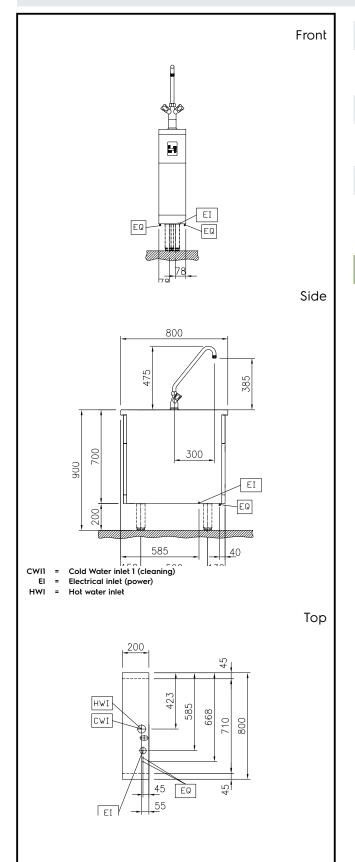

# Modular Cooking Range Line thermaline 80 - Automatic water mixing tap, 1 Side - H=700

| Electric                                                                                                  |                                     |
|-----------------------------------------------------------------------------------------------------------|-------------------------------------|
| Supply voltage:<br>588172 (MAMAGAB3BO)<br>Total Watts:                                                    | 230 V/1N ph/50/60 Hz<br>0.1 kW      |
| Water:                                                                                                    |                                     |
| Inlet water line size:<br>Incoming Cold/hot Water line<br>size:                                           | 3/4"                                |
| Key Information:                                                                                          |                                     |
| External dimensions, Width:<br>External dimensions, Depth:<br>External dimensions, Height:<br>Net weight: | 200 mm<br>800 mm<br>700 mm<br>23 kg |
| Sustainability                                                                                            |                                     |